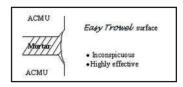

## **UNIT MASONRY ALTERNATIVE TO GRANITE OR MARBLE**

The Reflective Series has a reflective finish that is unsurpassed in the industry and is available in 14 standard colors. E. Dillon's superior materials and aggregates insure structural integrity and durability. The Reflective Series is similar to polished granite but offers the economical value of architectural masonry. All architectural units are supplied with our Easy Trowel Factory Finished Edges.