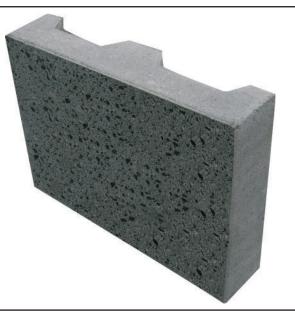

## **MAJESTIC SERIES**

- W-Back Design For Lighter Weight And Easier Handling By The Mason
- Available In Face Sizes Of 12" X 16" (Covering 1.33 Sq Ft) or 12" X 24" (Covering 2 Sq Ft)
- Easy Trowel Factory Finished Edges For Better Joint Control