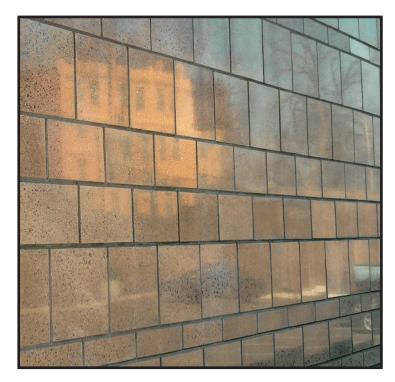

## REFLECTIVE SERIES

## **UNIT MASONRY ALTERNATIVE TO GRANITE OR MARBLE**

The Reflective Series has a reflective finish that is unsurpassed in the industry and is available in 14 standard colors. E. Dillon's superior materials and aggregates insure structural integrity and durability. The Reflective Series is similar to polished granite but offers the economical value of architectural masonry. All architectural units are supplied with our Easy Trowel Factory Finished Edges.