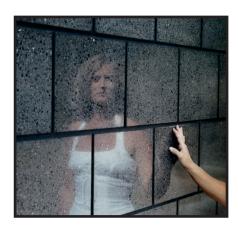

## REFLECTIVE SERIES

## **UNIT MASONRY ALTERNATIVE TO GRANITE OR MARBLE**

The Reflective Series has a reflective finish that is unsurpassed in the industry and is available in 14 standard colors. E. Dillon's superior materials and aggregates insure structural integrity and durability. The Reflective Series is similar to polished granite but offers the economical value of architectural masonry. All architectural units are supplied with our Easy Trowel Factory Finished Edges.